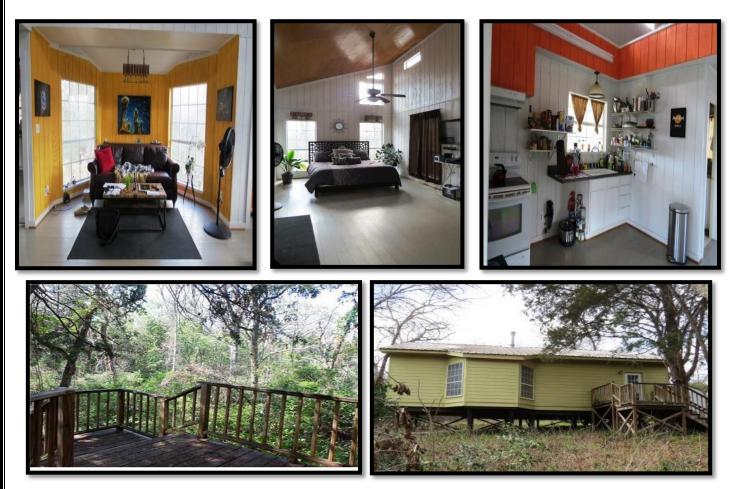

## Country Retreat on 2 wooded acres 3472 Winding Road, Hearne, TX

Come take a look at this one of a kind piece of property! 2 wooded acres with 672sf cabin only 25 minutes from Bryan/College Station! Cabin was built in 2006 and features an open floor plan, Swedish-style wood stove, big porch along front and a nice deck at back of home overlooking deep woods and a ravine below with plenty of wildlife to enjoy.