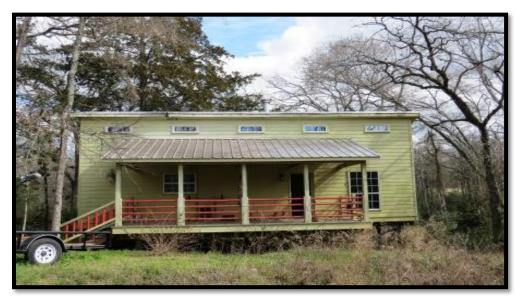

## Country Retreat on 2 wooded acres 3472 Winding Road, Hearne, TX

Come take a look at this one of a kind piece of property! 2 wooded acres with 672sf cabin only 25 minutes from Bryan/College Station! Cabin was built in 2006 and features an open floor plan, Swedish-style wood stove, big porch along front and a nice deck at back of home overlooking deep woods and a ravine below with plenty of wildlife to enjoy.