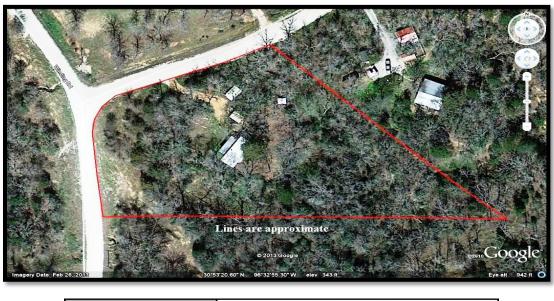

## Country Retreat on 2 wooded acres 3472 Winding Road, Hearne, TX

Come take a look at this one of a kind piece of property! 2 wooded acres with 672sf cabin only 25 minutes from Bryan/College Station! Cabin was built in 2006 and features an open floor plan, Swedish-style wood stove, big porch along front and a nice deck at back of home overlooking deep woods and a ravine below with plenty of wildlife to enjoy.

## Call Connie Dent, Realtor @ (979)229-7804 to schedule your viewing today!

**Directions:** From B/CS, take Hwy. 6 North. Right on FM 2549 – go 5.7 miles to 4-way stop sign. Turn left on FM 391 - go 1 mile to Winding Road. Turn right on Winding Road - at "Y" stay to the right, property is first house on the right.