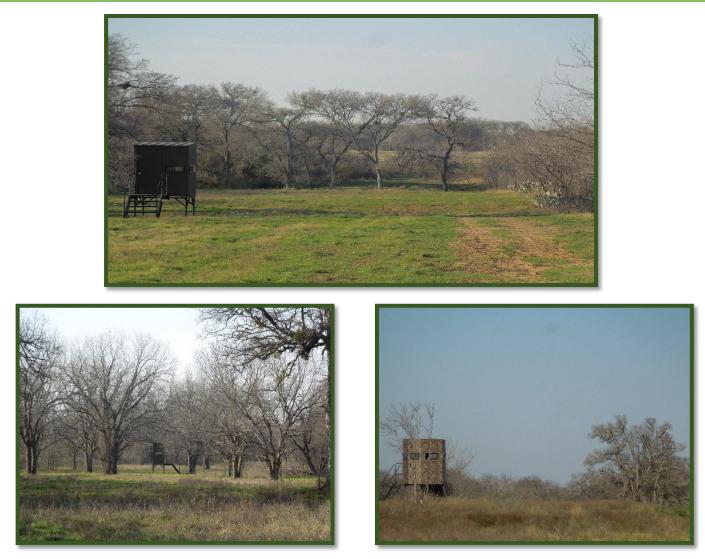

The ranch is entirely game fenced with some cross-fencing and wildlife working pens, separation units, fawn care barn, an enclosed working barn with medical care facility and squeeze chutes all designed with the whitetail's safety in mind. Rolling terrain, mesquite covered fields and meandering creek beds provide the ultimate habitat for wildlife. Whether you are looking to improve your line of whitetail genetics or manage a variety of exotic animals, this place has all the hard work already laid out and is waiting for you to step in and get right to work.