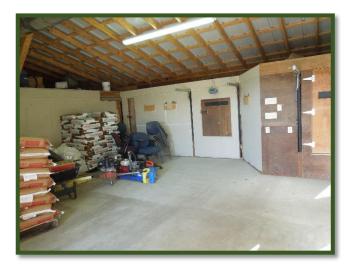

The ranch is entirely game fenced with some cross-fencing and wildlife working pens, separation units, fawn care barn, an enclosed working barn with medical care facility and squeeze chutes all designed with the whitetail's safety in mind. Rolling terrain, mesquite covered fields and meandering creek beds provide the ultimate habitat for wildlife. Whether you are looking to improve your line of whitetail genetics or manage a variety of exotic animals, this place has all the hard work already laid out and is waiting for you to step in and get right to work.