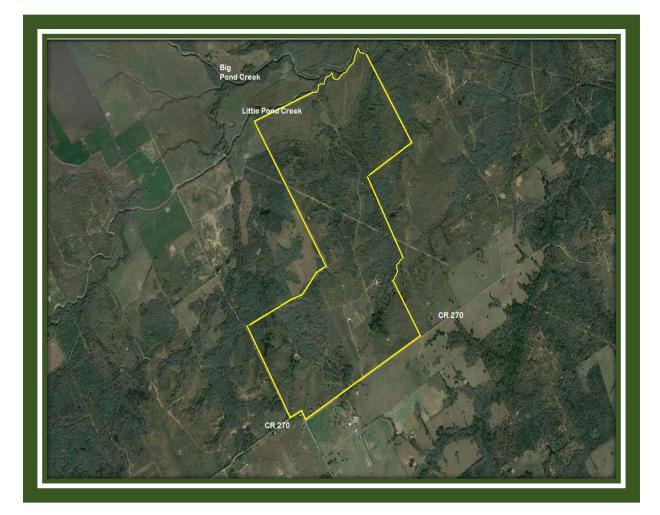

## WHITETAIL BREEDING & HUNTING FACILITY

CR270- MILAM COUNTY NEAR JONES PRAIRIE

TURN-KEY OPERATION READY FOR YOU. WILDLIFE, BREEDING FACILITIES, GAME FENCING, GUEST LODGING.....IT'S ALL HERE AND IN PLACE.

This 920 acre ranch has it all. A charming and rustic 4,500 sf, 6 bedroom, 6 bath guest lodge with full kitchen, spacious living area and great outdoor gathering areas with fire pits, TV's and covered patios. The lodge also includes a 2/1 ranch managers apartment adjacent to the guest accommodations.

The ranch is entirely game fenced with some cross-fencing and wildlife working pens, separation units, fawn care barn, an enclosed working barn with medical care facility and squeeze chutes all designed with the whitetail's safety in mind. Rolling terrain, mesquite covered fields and meandering creek beds provide the ultimate habitat for wildlife. Whether you are looking to improve your line of whitetail genetics or manage a variety of exotic animals, this place has all the hard work already laid out and is waiting for you to step in and get right to work.