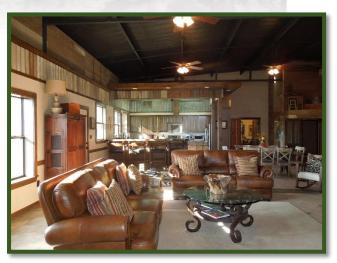

This 920 acre ranch has it all. A charming and rustic 4,500 sf, 6 bedroom, 6 bath guest lodge with full kitchen, spacious living area and great outdoor gathering areas with fire pits, TV's and covered patios. The lodge also includes a 2/1 ranch managers apartment adjacent to the guest accommodations.